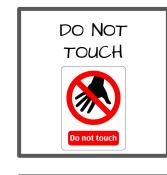

Matching







HAND WASH







DO NOT WASH



MACHINE WASH GENTLE OR DELICATE





**BLEACH IF NEEDED** 









TUMBLE DRY LOW **HEAT** 





**TUMBLE DRY** MEDIUM HEAT





TUMBLE DRY HIGH **HEAT** 





TUMBLE DRY NO **HEAT** 



#### Laundry Symbols PtoP Matching



MACHINE WASH



HAND WASH



DO NOT WASH



MACHINE WASH GENTLE OR DELICATE



**BLEACH IF NEEDED** 



DO NOT BLEACH



TUMBLE DRY LOW **HEAT** 



TUMBLE DRY MEDIUM HEAT



TUMBLE DRY HIGH **HEAT** 



TUMBLE DRY NO **HEAT** 

#### Occupations PtoP Matching









































#### Occupations PtoP Matching





















#### Vocation Vocabulary PtoP Matching





































#### Vocation Vocabulary PtoP



















#### Workplace Signs PtoP Matching





































#### Workplace Signs PtoP