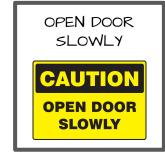

HAND WASH







DO NOT WASH



MACHINE WASH GENTLE OR DELICATE





**BLEACH IF NEEDED** 









TUMBLE DRY LOW **HEAT** 





**TUMBLE DRY** MEDIUM HEAT





TUMBLE DRY HIGH **HEAT** 





TUMBLE DRY NO **HEAT** 



#### Laundry Symbols PtoP Matching



MACHINE WASH



HAND WASH



DO NOT WASH



MACHINE WASH GENTLE OR DELICATE



**BLEACH IF NEEDED** 



DO NOT BLEACH



TUMBLE DRY LOW **HEAT** 



TUMBLE DRY MEDIUM HEAT



TUMBLE DRY HIGH **HEAT** 



TUMBLE DRY NO **HEAT** 

#### Occupations PtoP Matching









































#### Occupations PtoP Matching





















#### Vocation Vocabulary PtoP Matching





































#### Vocation Vocabulary PtoP



















#### Workplace Signs PtoP Matching





































#### Workplace Signs PtoP